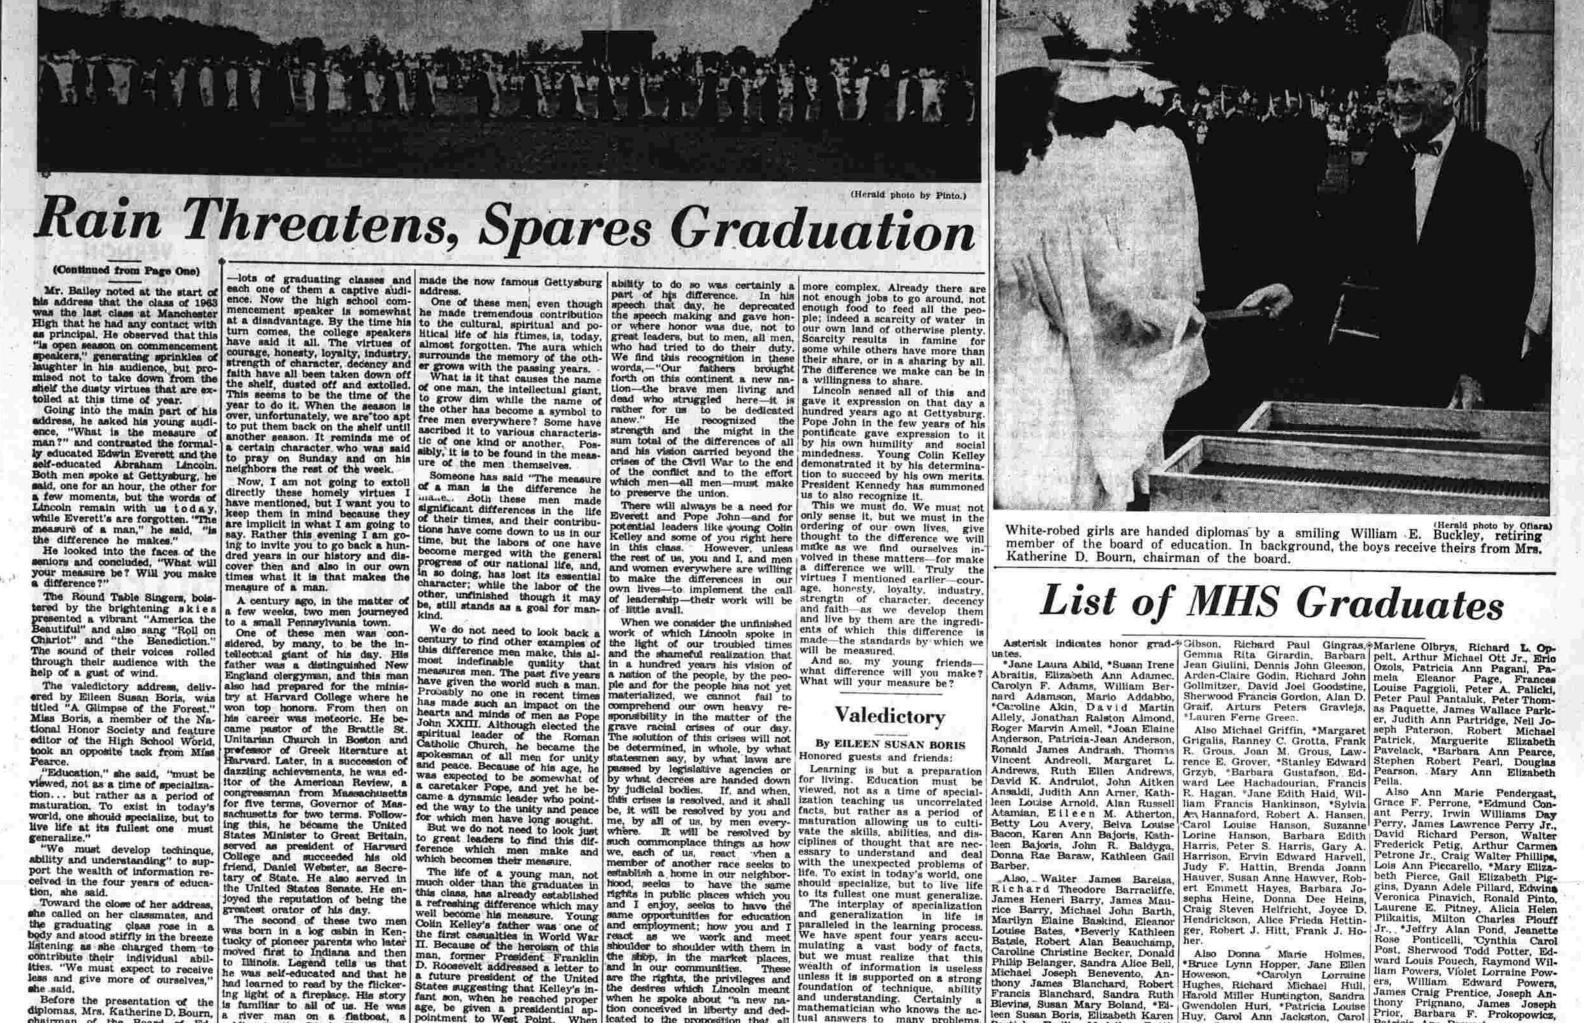

## Montini of Milan Named Pope

Tassels hanging from left side of caps, graduates await diplomas, then move tassels to right. Skies Clear at Climax of Program

# MHS Graduates 565 As a blue and gold standard bearing the class motion, "Esse quam vider!" (To be rather to seem), billowed in a stiff breeze, 565 students at mach to be grateflest from the second years, graduating class. At the speaker's platform, graduating class. At the speaker's platform, graduating class. At the speaker's platform, agarwas cover had been erected in anticipation of course over had been ere

The Class of '63 uses the slope of a grassy bank to pose for its official photo. (Continued from rage One)

OPEN TONIGHT

chairs, special \$159.

Choose

any pieces

65-inch Sofas \$89.50

Chairs, each \$44.50

36x15-inch Cocktail