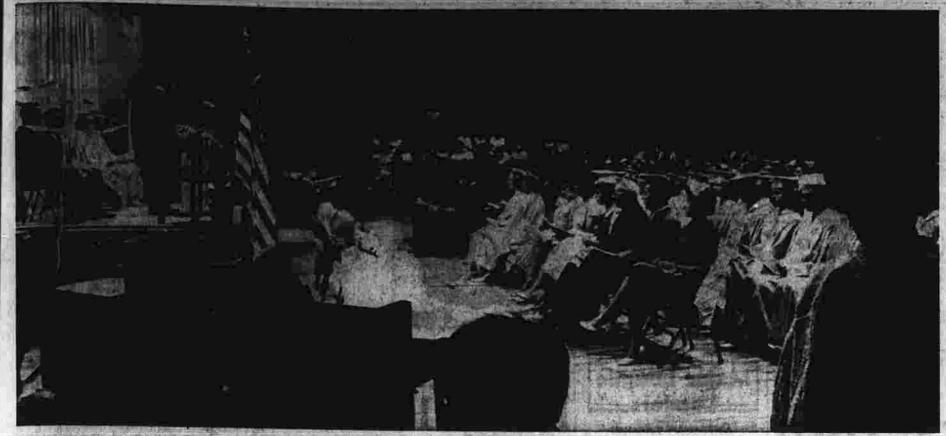

## Montini of Milan Named Pope

Tassels hanging from left side of caps, graduates await diplomas, then move tassels to right. Skies Clear at Climax of Program

# MHS Graduates 565 As a blue and gold standard bearing the class motion, "Esse quam vider!" (To be rather to seem), billowed in a stiff breeze, 565 students at mach to be grateflest from the second years, graduating class. At the speaker's platform, graduating class. At the speaker's platform, graduating class. At the speaker's platform, agarwas cover had been erected in anticipation of course over had been ere