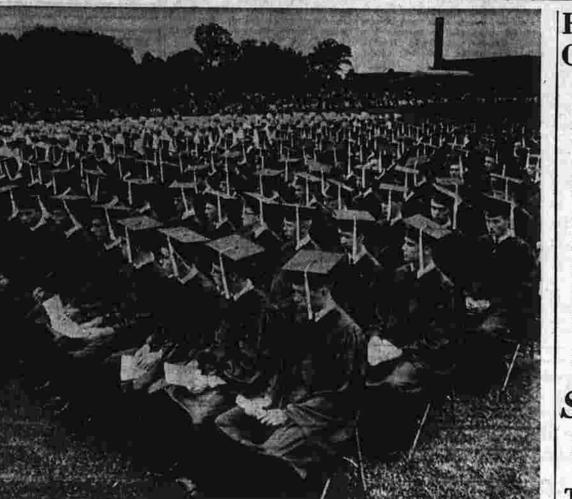

## Montini of Milan Named Pope

Tassels hanging from left side of caps, graduates await diplomas, then move tassels to right. Skies Clear at Climax of Program

# MHS Graduates 565 As a blue and gold standard bearing the class motion, "Esse quam vider!" (To be rather to seem), billowed in a stiff breeze, 565 students at mach to be grateflest from the second years, graduating class. At the speaker's platform, graduating class. At the speaker's platform, graduating class. At the speaker's platform, agarwas cover had been erected in anticipation of course over had been ere

President of the senior class, Marjorie Anne

World, declared that specialized knowledge is required in today's world.

"How can we meet the problems of this society?" she asked. "We must have specific tools to transform our aspirations into reality. Like a player on a basekuli team, we contribute to the game by knowing how to do our particular job well."

Using the satellite program as an example of specialized ability forming "an important link in a chain, a chain as strong as its weakest link," Miss Pearce urged the graduating class to go forth and meet new challenges. "Let us seek the special tools we need to make our contribution count," she said.