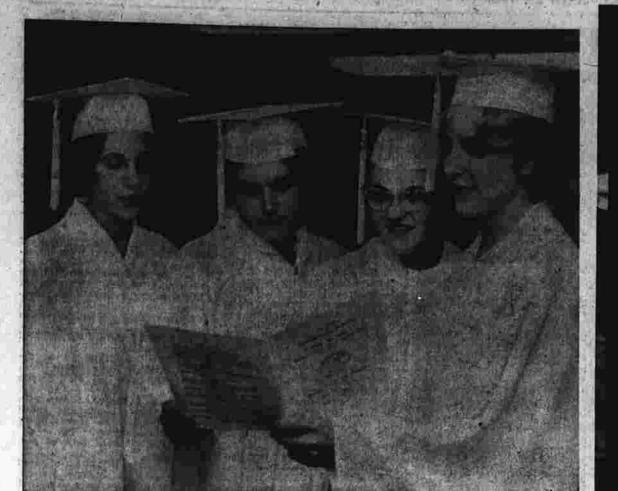

## Montini of Milan Named Pope

Tassels hanging from left side of caps, graduates await diplomas, then move tassels to right. Skies Clear at Climax of Program

# MHS Graduates 565 As a blue and gold standard bearing the class motion, "Esse quam vider!" (To be rather to seem), billowed in a stiff breeze, 565 students at mach to be grateflest from the second years, graduating class. At the speaker's platform, graduating class. At the speaker's platform, graduating class. At the speaker's platform, agarwas cover had been erected in anticipation of course over had been ere

The Class of '63 uses the slope of a grassy bank to pose for its official photo. (Continued from rage One)

OPEN TONIGHT

chairs, special \$159.

Choose

any pieces

65-inch Sofas \$89.50

Chairs, each \$44.50

36x15-inch Cocktail